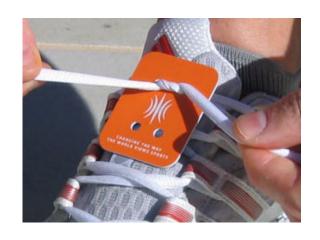

## **Option 1:**

Attach Timing tag to your Shoe by threading the laces through tag. Tie shoe as normal without damaging chip.