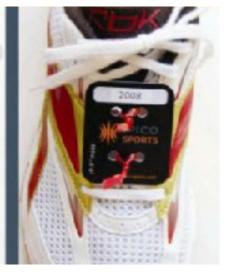

## **Option 1:**

Attach Timing tag to your Shoe by threading the laces through tag. Tie shoe as normal without damaging chip.