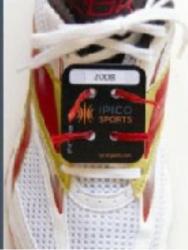

## **Option 1:**

Attach Timing tag to your Shoe by threading the laces through tag. Tie shoe as normal without damaging chip.